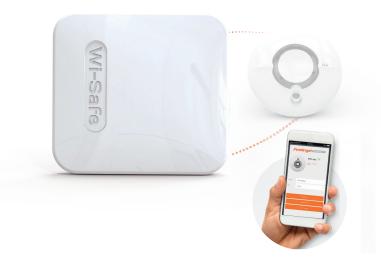

## FP1000W2-R MAINS POWERED WIRELESS GATEWAY

- Connects directly to the FireAngel Pro Connected range (Smoke / Heat / CO / WTSL) to gather data
- Bridge between Connected alarms and FireAngel Connect cloud platform
- Includes network cable to connect with the internet router
- LED indicators for power supply, network connection, error message
- Power supply via enclosed power adapter